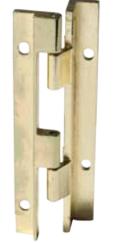

## **Bullseye® Hinges**

Bullseye S.D. Hinges are supplied world wide, and are available in many sizes with both single and double swing. Bullseye hinges made for Hamilton Safe/Gunnebo must be acquired through Gunnebo.

## Bullseye® Hinges

| -        | -                   |
|----------|---------------------|
| S2050-BR | Single Hinge-2.050" |
| D2050-BR | Double Hinge-2.050" |
| S2950-BR | Single Hinge-2.950" |
| D2950-BR | Double Hinge-2.950" |
| S3000-BR | Single Hinge-3.000" |
| D3000-BR | Double Hinge-3.000" |
| S5000-BR | Single Hinge-5.000" |
| D5000-BR | Double Hinge-5.000" |
| S5343-BR | Single Hinge-5.343" |
| D5343-BR | Double Hinge-5.343" |
| S5468-BR | Single Hinge-5.468" |
| D5468-BR | Double Hinge-5.468" |
| H5000-BR | Locker Hinge-5.000" |
|          |                     |