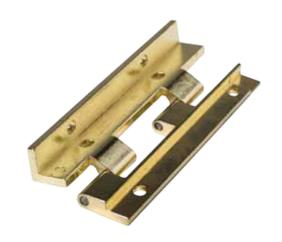

## **Bullseye® Hinges**

Bullseye S.D. Hinges are supplied world wide, and are available in many sizes with both single and double swing. Bullseye hinges made for Hamilton Safe/Gunnebo must be acquired through Gunnebo.

## Bullseye® Hinges

| -        | -                   |
|----------|---------------------|
| S2050-BR | Single Hinge-2.050" |
| D2050-BR | Double Hinge-2.050" |
| S2950-BR | Single Hinge-2.950" |
| D2950-BR | Double Hinge-2.950" |
| S3000-BR | Single Hinge-3.000" |
| D3000-BR | Double Hinge-3.000" |
| S5000-BR | Single Hinge-5.000" |
| D5000-BR | Double Hinge-5.000" |
| S5343-BR | Single Hinge-5.343" |
| D5343-BR | Double Hinge-5.343" |
| S5468-BR | Single Hinge-5.468" |
| D5468-BR | Double Hinge-5.468" |
| H5000-BR | Locker Hinge-5.000" |
|          |                     |