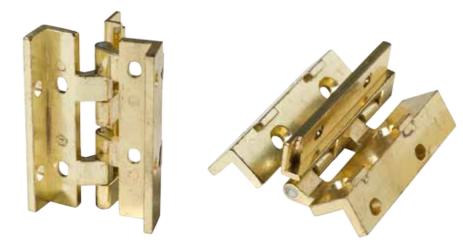

## **Bullseye® Hinges**

Bullseye S.D. Hinges are supplied world wide, and are available in many sizes with both single and double swing. Bullseye hinges made for Hamilton Safe/Gunnebo must be acquired through Gunnebo.

## Bullseye® Hinges

| -        | -                   |
|----------|---------------------|
| S2050-BR | Single Hinge-2.050" |
| D2050-BR | Double Hinge-2.050" |
| S2950-BR | Single Hinge-2.950" |
| D2950-BR | Double Hinge-2.950" |
| S3000-BR | Single Hinge-3.000" |
| D3000-BR | Double Hinge-3.000" |
| S5000-BR | Single Hinge-5.000" |
| D5000-BR | Double Hinge-5.000" |
| S5343-BR | Single Hinge-5.343" |
| D5343-BR | Double Hinge-5.343" |
| S5468-BR | Single Hinge-5.468" |
| D5468-BR | Double Hinge-5.468" |
| H5000-BR | Locker Hinge-5.000" |
|          |                     |